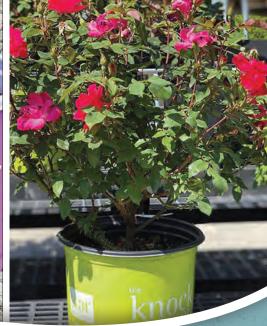

#### **BRANDED CONTAINERS**

Injection nursery container sizes are also available.
Please reach out to HC for additional information.

|                                   | ROUND BRANDED NURSERY CONTAINERS                                             |                                     |                                     |                                     |                                             |                                             |                                             |
|-----------------------------------|------------------------------------------------------------------------------|-------------------------------------|-------------------------------------|-------------------------------------|---------------------------------------------|---------------------------------------------|---------------------------------------------|
| GENERAL PRODUCT<br>SPECIFICATIONS |                                                                              |                                     |                                     |                                     |                                             |                                             |                                             |
|                                   | PART CODE                                                                    | TFR001G0                            | TFR002G1                            | TFR005G0                            | TFT001G0                                    | TFT002G0                                    | TFU003G3                                    |
|                                   | PRODUCT<br>DESCRIPTION                                                       | 1.00 G<br>Thermoform<br>Nursery Pot | 2.00 G<br>Thermoform<br>Nursery Pot | 5.00 G<br>Thermoform<br>Nursery Pot | 1.00 G<br>Thermoform<br>True<br>Nursery Pot | 2.00 G<br>Thermoform<br>True<br>Nursery Pot | 3.00 G<br>Thermoform<br>True<br>Nursery Pot |
|                                   | DIAMETER (IN / CM)                                                           | 6.50 / 16.51                        | 8.80 / 22.35                        | 11.00 / 27.94                       | 7.87 / 19.99                                | 9.50 / 24.13                                | 11.44 / 29.06                               |
|                                   | HEIGHT (IN / CM)                                                             | 7.00 / 17.78                        | 8.50 / 21.59                        | 12.00 / 30.48                       | 7.25 / 18.42                                | 9.25 / 23.50                                | 9.38 / 23.83                                |
|                                   | VOLUME (US / METRIC)                                                         | 2.87 qt / 2.72 L                    | 6.00 qt / 5.68 L                    | 3.58 gal / 13.55 L                  | 1.00 gal / 3.79 L                           | 2.00 gal / 7.57 L                           | 3.00 gal / 11.36 L                          |
|                                   | BULK QUANTITY                                                                | 7,500                               | 3,240                               | 1,584                               | 5,250                                       | 3,500                                       | 1,980                                       |
| BRANDED CONTAINER<br>AVAILABILITY | BAILEY<br>(First Editions, Endless<br>Summer, Easy Elegance)                 |                                     |                                     | <b>√</b>                            | <b>√</b>                                    | <b>√</b>                                    | <b>√</b>                                    |
|                                   | NEW GEN BOXWOOD                                                              |                                     |                                     |                                     | <b>√</b>                                    | <b>√</b>                                    | <b>√</b>                                    |
|                                   | PDSI<br>(Encore, Sunset Plants,<br>Southern Living)                          | <b>√</b>                            |                                     |                                     | <b>√</b>                                    | ✓                                           | <b>√</b>                                    |
|                                   | STAR ROSES<br>(Knock Out, Drift, Meet Petite,<br>Bloomables, Bushel & Berry) |                                     | <b>√</b>                            |                                     | <b>√</b>                                    | <b>√</b>                                    | <b>√</b>                                    |