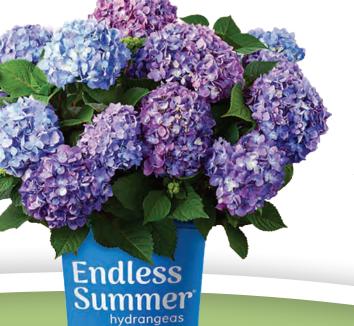

#### **BRANDED CONTAINERS**

Injection nursery container sizes are also available.
Please reach out to HC for additional information.

|                                   | ROUND BRANDED NURSERY CONTAINERS                                             |                                     |                                     |                                     |                                             |                                             |                                             |
|-----------------------------------|------------------------------------------------------------------------------|-------------------------------------|-------------------------------------|-------------------------------------|---------------------------------------------|---------------------------------------------|---------------------------------------------|
| GENERAL PRODUCT<br>SPECIFICATIONS |                                                                              |                                     |                                     |                                     |                                             |                                             |                                             |
|                                   | PART CODE                                                                    | TFR001G0                            | TFR002G1                            | TFR005G0                            | TFT001G0                                    | TFT002G0                                    | TFU003G3                                    |
|                                   | PRODUCT<br>DESCRIPTION                                                       | 1.00 G<br>Thermoform<br>Nursery Pot | 2.00 G<br>Thermoform<br>Nursery Pot | 5.00 G<br>Thermoform<br>Nursery Pot | 1.00 G<br>Thermoform<br>True<br>Nursery Pot | 2.00 G<br>Thermoform<br>True<br>Nursery Pot | 3.00 G<br>Thermoform<br>True<br>Nursery Pot |
|                                   | DIAMETER (IN / CM)                                                           | 6.50 / 16.51                        | 8.80 / 22.35                        | 11.00 / 27.94                       | 7.87 / 19.99                                | 9.50 / 24.13                                | 11.44 / 29.06                               |
|                                   | HEIGHT (IN / CM)                                                             | 7.00 / 17.78                        | 8.50 / 21.59                        | 12.00 / 30.48                       | 7.25 / 18.42                                | 9.25 / 23.50                                | 9.38 / 23.83                                |
|                                   | VOLUME (US / METRIC)                                                         | 2.87 qt / 2.72 L                    | 6.00 qt / 5.68 L                    | 3.58 gal / 13.55 L                  | 1.00 gal / 3.79 L                           | 2.00 gal / 7.57 L                           | 3.00 gal / 11.36 L                          |
|                                   | BULK QUANTITY                                                                | 7,500                               | 3,240                               | 1,584                               | 5,250                                       | 3,500                                       | 1,980                                       |
| BRANDED CONTAINER<br>AVAILABILITY | BAILEY<br>(First Editions, Endless<br>Summer, Easy Elegance)                 |                                     |                                     | <b>√</b>                            | <b>√</b>                                    | <b>√</b>                                    | <b>√</b>                                    |
|                                   | NEW GEN BOXWOOD                                                              |                                     |                                     |                                     | <b>√</b>                                    | <b>√</b>                                    | <b>√</b>                                    |
|                                   | PDSI<br>(Encore, Sunset Plants,<br>Southern Living)                          | <b>√</b>                            |                                     |                                     | <b>√</b>                                    | ✓                                           | <b>√</b>                                    |
|                                   | STAR ROSES<br>(Knock Out, Drift, Meet Petite,<br>Bloomables, Bushel & Berry) |                                     | <b>√</b>                            |                                     | <b>√</b>                                    | <b>√</b>                                    | <b>√</b>                                    |