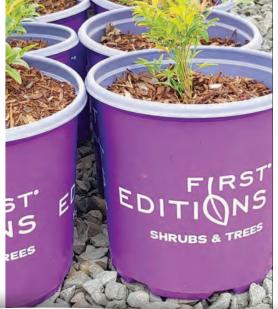

#### **BRANDED CONTAINERS**

Injection nursery container sizes are also available.
Please reach out to HC for additional information.

|                                   | ROUND BRANDED NURSERY CONTAINERS                                             |                                     |                                     |                                     |                                             |                                             |                                             |
|-----------------------------------|------------------------------------------------------------------------------|-------------------------------------|-------------------------------------|-------------------------------------|---------------------------------------------|---------------------------------------------|---------------------------------------------|
| GENERAL PRODUCT<br>SPECIFICATIONS |                                                                              |                                     |                                     |                                     |                                             |                                             |                                             |
|                                   | PART CODE                                                                    | TFR001G0                            | TFR002G1                            | TFR005G0                            | TFT001G0                                    | TFT002G0                                    | TFU003G3                                    |
|                                   | PRODUCT<br>DESCRIPTION                                                       | 1.00 G<br>Thermoform<br>Nursery Pot | 2.00 G<br>Thermoform<br>Nursery Pot | 5.00 G<br>Thermoform<br>Nursery Pot | 1.00 G<br>Thermoform<br>True<br>Nursery Pot | 2.00 G<br>Thermoform<br>True<br>Nursery Pot | 3.00 G<br>Thermoform<br>True<br>Nursery Pot |
|                                   | DIAMETER (IN / CM)                                                           | 6.50 / 16.51                        | 8.80 / 22.35                        | 11.00 / 27.94                       | 7.87 / 19.99                                | 9.50 / 24.13                                | 11.44 / 29.06                               |
|                                   | HEIGHT (IN / CM)                                                             | 7.00 / 17.78                        | 8.50 / 21.59                        | 12.00 / 30.48                       | 7.25 / 18.42                                | 9.25 / 23.50                                | 9.38 / 23.83                                |
|                                   | VOLUME (US / METRIC)                                                         | 2.87 qt / 2.72 L                    | 6.00 qt / 5.68 L                    | 3.58 gal / 13.55 L                  | 1.00 gal / 3.79 L                           | 2.00 gal / 7.57 L                           | 3.00 gal / 11.36 L                          |
|                                   | BULK QUANTITY                                                                | 7,500                               | 3,240                               | 1,584                               | 5,250                                       | 3,500                                       | 1,980                                       |
| BRANDED CONTAINER<br>AVAILABILITY | BAILEY<br>(First Editions, Endless<br>Summer, Easy Elegance)                 |                                     |                                     | <b>√</b>                            | <b>√</b>                                    | <b>√</b>                                    | <b>√</b>                                    |
|                                   | NEW GEN BOXWOOD                                                              |                                     |                                     |                                     | <b>√</b>                                    | <b>√</b>                                    | <b>√</b>                                    |
|                                   | PDSI<br>(Encore, Sunset Plants,<br>Southern Living)                          | <b>√</b>                            |                                     |                                     | <b>√</b>                                    | ✓                                           | <b>√</b>                                    |
|                                   | STAR ROSES<br>(Knock Out, Drift, Meet Petite,<br>Bloomables, Bushel & Berry) |                                     | <b>√</b>                            |                                     | <b>√</b>                                    | <b>√</b>                                    | <b>√</b>                                    |