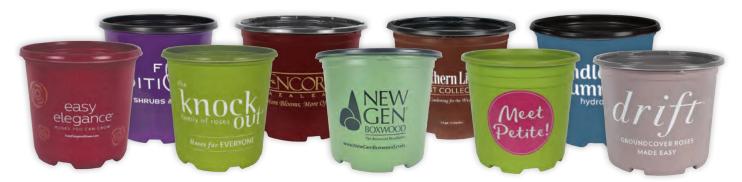

#### **BRANDED CONTAINERS**

Injection nursery container sizes are also available.
Please reach out to HC for additional information.

|                                   | ROUND BRANDED NURSERY CONTAINERS                                             |                                     |                                     |                                     |                                             |                                             |                                             |
|-----------------------------------|------------------------------------------------------------------------------|-------------------------------------|-------------------------------------|-------------------------------------|---------------------------------------------|---------------------------------------------|---------------------------------------------|
| GENERAL PRODUCT<br>SPECIFICATIONS |                                                                              |                                     |                                     |                                     |                                             |                                             |                                             |
|                                   | PART CODE                                                                    | TFR001G0                            | TFR002G1                            | TFR005G0                            | TFT001G0                                    | TFT002G0                                    | TFU003G3                                    |
|                                   | PRODUCT<br>DESCRIPTION                                                       | 1.00 G<br>Thermoform<br>Nursery Pot | 2.00 G<br>Thermoform<br>Nursery Pot | 5.00 G<br>Thermoform<br>Nursery Pot | 1.00 G<br>Thermoform<br>True<br>Nursery Pot | 2.00 G<br>Thermoform<br>True<br>Nursery Pot | 3.00 G<br>Thermoform<br>True<br>Nursery Pot |
|                                   | DIAMETER (IN / CM)                                                           | 6.50 / 16.51                        | 8.80 / 22.35                        | 11.00 / 27.94                       | 7.87 / 19.99                                | 9.50 / 24.13                                | 11.44 / 29.06                               |
|                                   | HEIGHT (IN / CM)                                                             | 7.00 / 17.78                        | 8.50 / 21.59                        | 12.00 / 30.48                       | 7.25 / 18.42                                | 9.25 / 23.50                                | 9.38 / 23.83                                |
|                                   | VOLUME (US / METRIC)                                                         | 2.87 qt / 2.72 L                    | 6.00 qt / 5.68 L                    | 3.58 gal / 13.55 L                  | 1.00 gal / 3.79 L                           | 2.00 gal / 7.57 L                           | 3.00 gal / 11.36 L                          |
|                                   | BULK QUANTITY                                                                | 7,500                               | 3,240                               | 1,584                               | 5,250                                       | 3,500                                       | 1,980                                       |
| BRANDED CONTAINER<br>AVAILABILITY | BAILEY<br>(First Editions, Endless<br>Summer, Easy Elegance)                 |                                     |                                     | <b>√</b>                            | <b>√</b>                                    | <b>√</b>                                    | <b>√</b>                                    |
|                                   | NEW GEN BOXWOOD                                                              |                                     |                                     |                                     | <b>√</b>                                    | <b>√</b>                                    | <b>√</b>                                    |
|                                   | PDSI<br>(Encore, Sunset Plants,<br>Southern Living)                          | <b>√</b>                            |                                     |                                     | <b>√</b>                                    | ✓                                           | <b>√</b>                                    |
|                                   | STAR ROSES<br>(Knock Out, Drift, Meet Petite,<br>Bloomables, Bushel & Berry) |                                     | <b>√</b>                            |                                     | <b>√</b>                                    | <b>√</b>                                    | <b>√</b>                                    |

STAR ROSES and PLANTS

For more detailed information on each program or to review order sheets, visit:

hc-companies.com/branded-planters

For specific questions regarding Branded Plant and Container Programs, contact Rick Friedrich at 216-339-2914 or email RFriedrich@hc-companies.com.